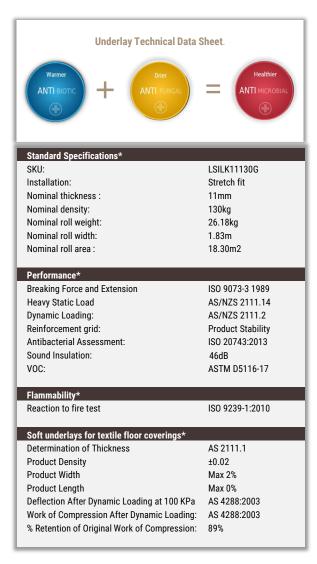

## 11MM 130KG PREMIUM **Memory** UNDERLAY

The Luxe Silk 11mm 130kg is a premium hybrid memory foam underlay, offering excellent performance and insulation advantages. Constructed from a viscoelastic polymer and treated with Ultra-fresh antimicrobial protection, makes Silk the perfect underlayment for a warmer, drier, healthier home.

## Key Attributes:

- Hybrid foam construction
- Treated with Ultra-fresh antimicrobial protection
- · Carpet will maintain its new look and feel for longer.
- · Enhanced sound and thermal insulation properties
- Luxe reinforcement grid
- · Luxe moisture barrier.
- · Superior tensile and elasticity properties
- · Supported by a lifetime of the new carpet guarantee
- · No bleaches or harsh chemical treatments
- · Consistent weight, thickness, and density through every roll
- Heavily reduced in foreign contaminants

Testing: All our Luxe Underlay Group products are independently tested.